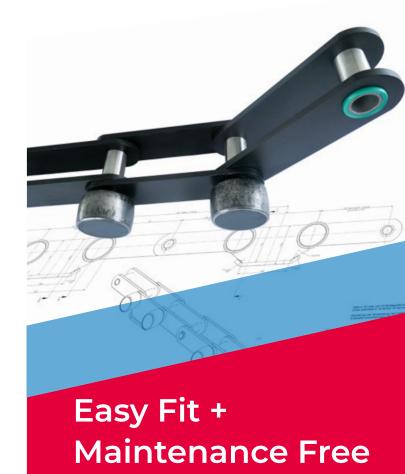

## Easy Fit makes it simple

The innovative, registered patent system for easier replacement of the rollers considerably reduces the effort, downtime and the respective costs for the replacement of rollers.

With our new development, the external roller can be detached from the carrier bolt and removed in one simple step. The new roller is pushed on until it locates on the carrier bolt, the roller is then secured to the carrier bolt automatically when the system is in operation.

Furthermore, we have developed a Joint Seal with SKF® that makes our chain maintenance-free. As a consequence of the maintenance-free chain, downtimes are reduced to an absolute minimum.

Easy Fit and Maintenance Free, the worry-free chain system from KÖBO.